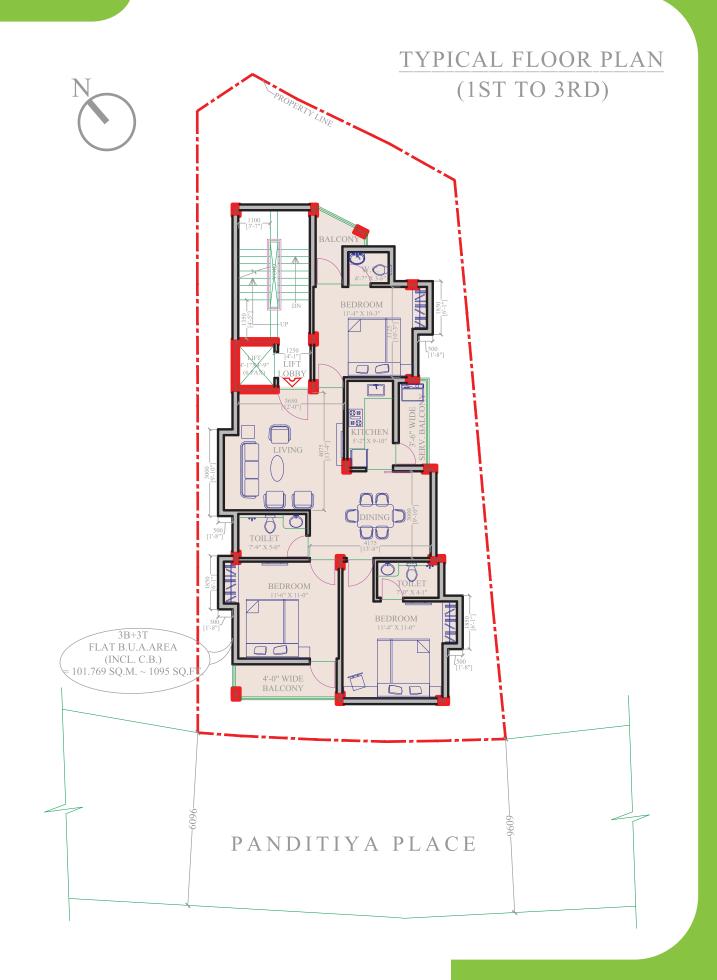

# PROPOSED G+III STORIED RESIDENTIAL BUILDING

AT 17 PANDITYA PLACE, KOLKATA

## **PLANS**