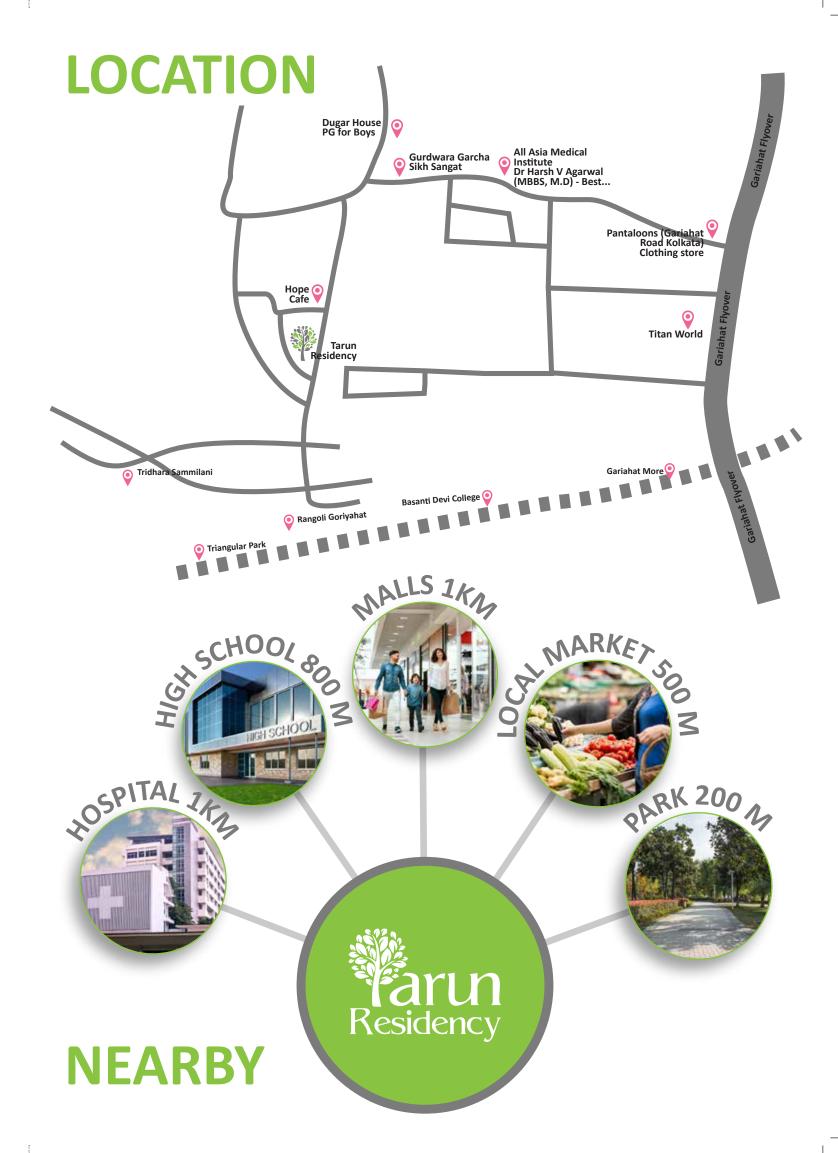

enol Bonded Commercial Ply Of 32 mm Thickness for Internal Doors And 35 mm Thick Teak Wood Veneer for Main Door with Peep Hole and Godrej Night Latch.



## WINDOWS

UPVC Sliding Windows with Glass Inserts and Matching Fittings.



## **SPECIFICATIONS**



## **ELECTRICAL**

Concealed Insulated Copper Wiring with Modular Switches of Reputed Brand, Pre-Fitted ACs Of Reputed Brand in All Bedrooms and Living/Dining. Light And Plug Points in Bedrooms, Living and Drawing Rooms as Per the Architectural Scheme. Geyser Point in All Bathrooms. CCTV Surveillance System for Common Areas.



## **PLUMBING**

Internal Concealed Piping System With CPVC / UPVC Lines for Cold and Hot Water Lines Including Wash Basin.



## **SANITARYWARE**

Porcelain Sanitary Ware of Reputed Brand (Grohe/Jaquar /Kohler)





## ONGOING AND COMPLETED PROJECTS:

#### **G2S PRIVY**

**Ground 2 Skye PRIVY** (off Southern Avenue): This is a high-rise residential building with 18 floors located at S P Mukherjee Road, Tollygunge, South Kolkata. The building is ultra-luxurious and offers a wide range of amenities and facilities to the residents. It overlooks the famous Rabindra Sarobar Lakes and is located in a prime area of the city. The building offers a range of spacious and well-designed apartments with modern fittings and fixtures.

## **B.P Poddar**

**Extension of B.P Poddar Hospital:** This project involved the project management consultancy work for extending one of the premium hospitals in Kolkata, B.P Poddar Hospital. The hospital is known for providing high-quality medical care and the extension carrie