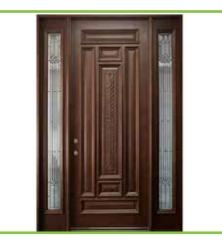

#### **DOORS**

Malaysian Sal wood Frame with Phenol Bonded Commercial Ply Of 32 mm Thickness for Internal Doors And 35 mm Thick Teak Wood Veneer for Main Door with Peep Hole and Godrej Night Latch.