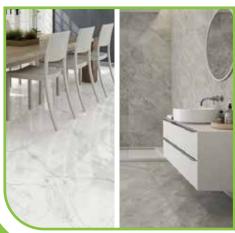

### **INTERIORS**

Vitrified Tiles or Marble (As Per Choice) In Bedrooms, Living / Dining and Balcony. Ceramic / Anti — Skid Tiles in Bathrooms and Kitchen Areas.

Quartz Kitchen Counter, Stainless Steel Sink, 600mm Glazed Ceramic Tiles Dado Above Granite Counter, C.P. Fittings of Reputed Brand. Purified Water Filter Point Will Be Provided.