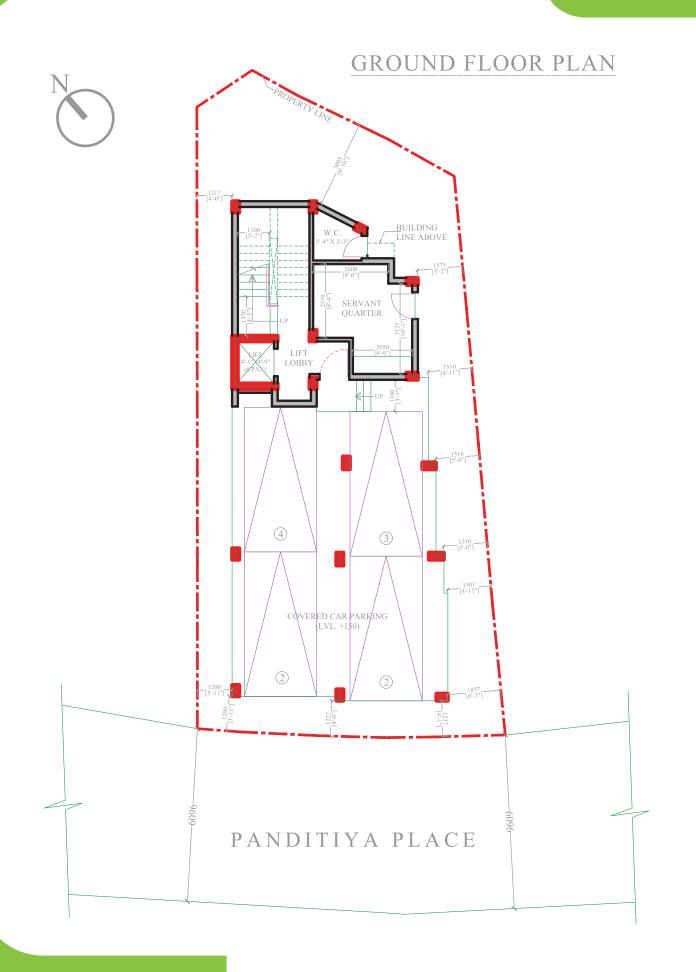

project conception, design, sourcing, bulk and link infrastructure, appointment and management of a professional team and final handover of the development. This makes us a one-stop-shop for our clients and enables us to handle every aspect of the project life cycle, right from its inception to its completion.

The group's USP lies in their collective skills and understanding of the market dynamics. This enables us to develop a unique value proposition for our clients by leveraging our expertise and knowledge.

**GROUND 2 SKYE** is currently operating as a complete professional construction service unit and has a proven track record of delivering successful projects for the clients.







# PROPOSED G+III STORIED RESIDENTIAL BUILDING

AT 17 PANDITYA PLACE, KOLKATA









## **PLANS**





## **SPECIFICATIONS**



## **STRUCTURE**

Pile Foundation with RCC Framed as Per Seismic Design Incorporating 250 mm Thick External Brick Walls And 125/75 mm Thick Internal Brick Walls



### **EXTERIORS**

Cement Plaster with Weather Coat Paint of Soothing Colour and Preferred Finish.



## **INTERIORS**

P.O.P/Putty Punning Over Cement Plaster Inside All Rooms.



### **INTERIORS**

Vitrified Tiles or Marble (As Per Choice) In Bedrooms, Living / Dining and Balcony. Ceramic / Anti — Skid Tiles in Bathrooms and Kitchen Areas.



Quartz Kitchen Counter, Stainless Steel Sink, 600mm Glazed Ceramic Tiles Dado Above Granite Counter, C.P. Fittings of Reputed Brand. Purified Water Filter Point Will Be Provided.



### **TOILET**

Glazed Ceramic Tiles Dado Up to Door Height, Ceramic Basins, C